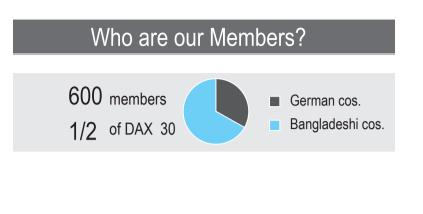

## **BGCCI** Membership

Over the years, BGCCI has continuously increased its membership, service portfolio and office capacity. Today BGCCI ranks as the largest European chamber in Bangladesh, representing more than 600 Bangladeshi and German businesses. BGCCI is the first contact for European companies expanding to Bangladesh and Bangladeshi companies expanding to Europe, an experienced service provider and the well-respected voice of Bangladeshi-German businesses.

I am very pleased to inform you that BGCCI throughout 6 years was able to increase its capacity 10 times! In 2009 the chamber noted 60 members and today we represent more than 600 members. I would like to take this opportunity and extend my sincere appreciation and thanks to all of our partners and members.