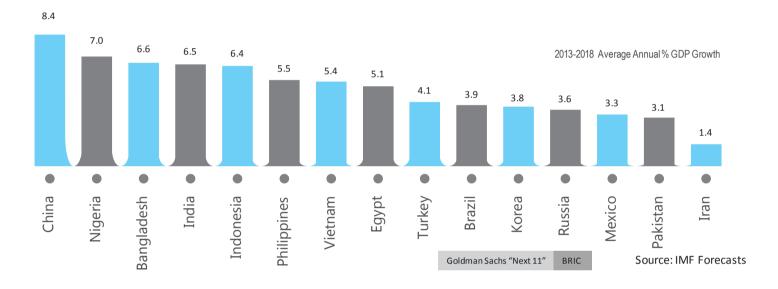

#### Bangladesh is performing in-line with the world's major emerging markets

For Investors' Interest Continues

GDP per Capita, Current USD \$1,432

Source: IMI

...by 2025, Bangladesh will be a middle income country with 175m people

# Bangladesh has the world's 8<sup>th</sup> largest population, with a young profile

...this profile will drive growth, and competitiveness as a regional export hub