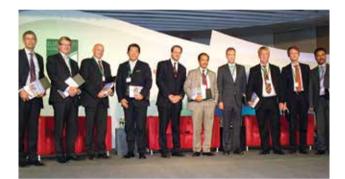

### German Trade Show

German Trade Show of 2011 brought 2 Nobel Laureates, 70 companies from Bangladesh and Germany and 16,500 guests

Dr. Cramer, Nobel Prize Winner speaking at one of the 25 side-events on climate change

Prof. Yunus, Nobel Prize Winner; Prof. Rehman Sobhan, Chairman of Centre for Policy Dialogue (CPD); Mr. Sadique, former Senior Vice President of BGCCI; Mr. Borgschulze, Managing Director for CSI at panel discussion at the German Trade Show 2011