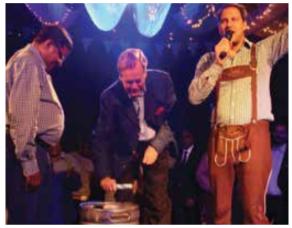

### Social Events

In 2012 and 2013, BGCCI organized the German Oktoberfest for its members. This event is fulfilled with traditional German games and entertainment such as log cutting, finger wrestling and others for members

H.E. Dr. Conze, German Ambassador opens the Oktoberfest 2012

Oktoberfest 2012

N. Janakiram Raju from BASF and Robin Rajon Sakhawat from Robintex Group participated in a traditional game of Oktoberfest 2013