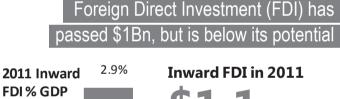

#### FDI% GDP 1.1% Bangladesh Developing Markets Developing Markets Developing Markets Source: UNCTAD

A wave of FDI could enter Bangladesh, starting with infrastructure investment

German expertise can contribute in other sectors as Bangladesh develops