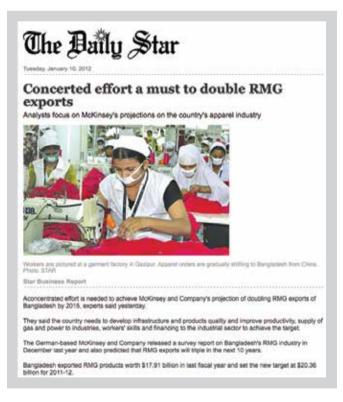

# **BGCCI Research & Projects**

BGCCI has extended into larger research projects in Bangladesh

BGCCI partnered with McKinsey & Company compiling the report that set out to review Bangladesh's RMG growth formula, building on the country's strong starting position and the increasing demand of international buyers. The report provides an overview of the rapid growth being seen in Bangladesh's RMG industry and describes the main hurdles that exist for buyers when it comes to sourcing in Bangladesh. BGCCI's cooperation and assistance in the overall process of collecting data and preparing the report was highly appreciated by McKinsey & Company.

Mckinsey wishes to thank all participants of this study, especially the Bangladesh German Chamber of Commerce & Industry (BGCCI) President Md. Saiful Islam and Executive Director Daniel Seidl, for their support in compiling this report.

Bangladesh's ready-made garments landscape: The challenge of growth