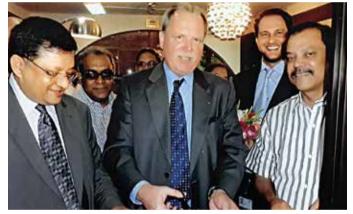

Daniel Seidl, Executive Director, BGCCI with Dr. Syed Abdus Samad, the BOI Executive Chairman

H.E. Tofail Ahmed, Commerce Minister at a Business Networking Luncheon organized by BGCCI in his honor. Right: Daniel Seidl, Executive Director of BGCCI; Left: Sakhawat Abu Khair, President, BGCCI; Md. Atiqul Islam, President, BGMEA; Dr. Ferdinand von Weyhe, Deputy Ambassador, German Embassy