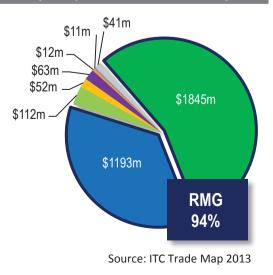

### RMG is Bangladesh's key export to Germany

- Articles of apparel, accessories, knit or crochet
- Articles of apparel, accessories, not knit or crochet
- Other made textile articles, sets, worn clothing etc
- Fish, crustaceans, molluscs, aquatic invertebrates nes
- Footwear, gaiters and the like, parts thereof
- Vehicles other than railway, tramway
- Articles of leather, animal gut, harness, travel goods
- All Other

### Bangladesh is the world's **2**<sup>nd</sup> largest exporter of Ready Made Garments (RMG)

...RMG exports will continue to grow and move up the value chain

Sources: Export Promotion Bureau, McKinsey & Company projection