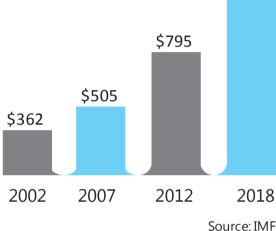

For Investors' Interest Continues

GDP per Capita, Current USD \$1,432

Source: IMI

...by 2025, Bangladesh will be a middle income country with 175m people

# Bangladesh has the world's 8<sup>th</sup> largest population, with a young profile

...this profile will drive growth, and competitiveness as a regional export hub