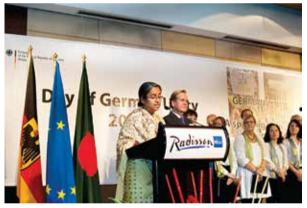

### German National Day

Every year the German Embassy organizes the German National Day, which is sponsored by BGCCI. Diplomats, politicians, renowned business and social persons and representatives from the media attend the gala event

H.E. Dr. Conze greets the guests at the German National Day event in 2012. Mrs. Conze and Dr. Ralph Reusch, Deputy Ambassador accompany him

H.E. Dr. Albrecht Conze, German Ambassador gives a speech at the German National Day, 2012

H.E. Dr. Dipu Moni, Foreign Affairs Minister speaks at the German National Day celebration event in 2013

Car Display at the German National Day 2012