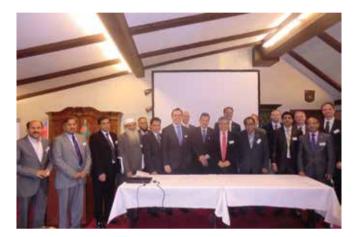

MoU signed between DIHK and BGCCI. From left: Gert Rabbow, Head of Delegations / Representations DIHK; Sakhawat Abu Khair, President BGCCI; Dr. Volker Treier, Deputy Chief Executive and Managing Director of International Economic Affairs DIHK and Daniel Seidl, Executive Director BGCCI