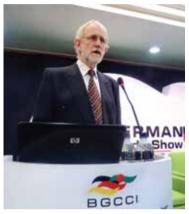

### German Trade Show

German Trade Show of 2011 brought 2 Nobel Laureates, 70 companies from Bangladesh and Germany and 16,500 guests

Dr. Cramer, Nobel Prize Winner speaking at one of the 25 side-events on climate change

In order to strengthen the trade relations between Bangladesh, Germany and Europe, BGCCI organizes German Trade Show. German Trade Show took place in 2011. It was participated by various of German and Bangladeshi companies. The show amassed a staggering number of 16,500 guests as visitors and showcased various products ranging from different industries. It has been one of the largest trade fairs in Bangladesh and ties in perfectly with the vibrant and successful relationship between both countries. The event is the embodiment of BGCCI's vision to build bridges. Its goal is to increase trade – not only in goods and services, but also in knowledge and ideas. The event also reflects the chamber's determination to contribute to sustainable development of Bangladesh.