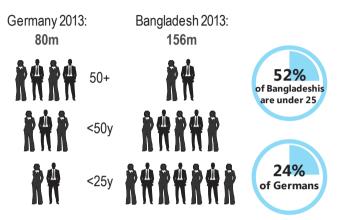

# Bangladesh has the world's 8<sup>th</sup> largest population, with a young profile

...this profile will drive growth, and competitiveness as a regional export hub