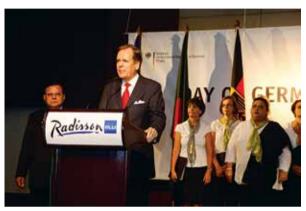

### German National Day

Every year the German Embassy organizes the German National Day, which is sponsored by BGCCI. Diplomats, politicians, renowned business and social persons and representatives from the media attend the gala event

H.E. Dr. Conze greets the guests at the German National Day event in 2012. Mrs. Conze and Dr. Ralph Reusch, Deputy Ambassador accompany him

H.E. Dr. Albrecht Conze, German Ambassador gives a speech at the German National Day, 2012

H.E. Dr. Dipu Moni, Foreign Affairs Minister speaks at the German National Day celebration event in 2013

Car Display at the German National Day 2012