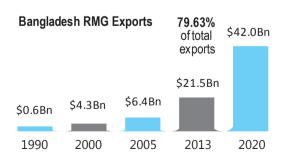

### Bangladesh is the world's **2**<sup>nd</sup> largest exporter of Ready Made Garments (RMG)

...RMG exports will continue to grow and move up the value chain

Sources: Export Promotion Bureau, McKinsey & Company projection