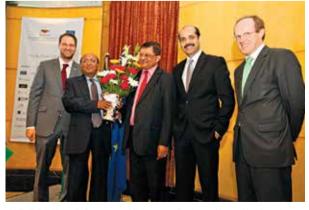

H.E. Faruk Khan, with Dr. Achim Berg and Dr. Thomas Tochtermann of McKinsey & Company and representitives of BGCCI and the RMG sector in Berlin

Key figures behind BGCCI's phenomenal success. From top to bottom: Sakhawat Abu Khair, President, BGCCI; H.E. Holger Michael, Former German Ambassador; Md. Saiful Islam, Former BGCCI President; Daniel Seidl, Executive Director, BGCCI