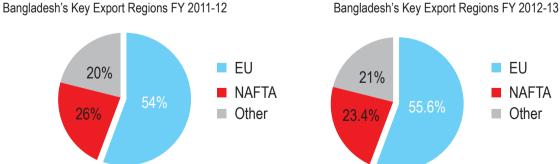

### Bangladesh's Key Export Regions

The EU is Bangladesh's core market, receiving over half of Bangladesh exports

Source: Bangladesh Bank