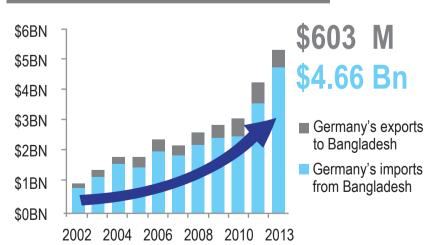

3.5 Billion USD

German imports (Knit, RMG and other textile articles) from Bangladesh were estimated for 3.5 billion USD in 2012-'13.

645 Million USD

Value of German exports to Bangladesh in 2012-'13.

Germany has high levels of employment – in 2013, almost three quarters of people aged 15-64 had a paid job (77% of men and 68% of women). Men are primarily in full-time work, while women, especially those with pre-school children, often work part-time.

#### Bangladesh's export to Germany USD 4,665,738

| Unit: USD Thousand                                     |               |
|--------------------------------------------------------|---------------|
| Product label                                          | Value in 2013 |
| Articles of apparel, accessories, knit or crochet      | 2557390       |
| Articles of apparel, accessories, not knit or crochet  | 1781723       |
| Other made textile articles, sets, worn clothing etc   | 128174        |
| Fish, crustaceans, molluscs, aquatic invertebrates nes | 77240         |
| Footwear, gaiters and the like, parts thereof          | 51105         |
| Vehicles other than railway, tramway                   | 12176         |
| Articles of leather, animal gut, harness, travel goods | 10634         |
| Headgear and parts thereof                             | 7425          |
| Copper and articles thereof                            | 6550          |
| Vegetable textile fibres nes, paper yarn, woven fabric | 5039          |
| Source: ITC 2012                                       |               |

#### Bangladesh's imports from Germany USD 6,03,908

| Unit: USD Thousand                                      |               |
|---------------------------------------------------------|---------------|
| Product label                                           | Value in 2013 |
| Machinery, nuclear reactors, boilers, etc               | 218738        |
| Commodities not elsewhere specified                     | 86180         |
| Electrical, electronic equipment                        | 67173         |
| Optical, photo, technical, medical, etc apparatus       | 30051         |
| Miscellaneous chemical products                         | 28436         |
| Aircraft, spacecraft, and parts thereof                 | 28140         |
| Ships, boats and other floating structures              | 16808         |
| Soaps, lubricants, waxes, candles, modelling pastes     | 15246         |
| Tanning, dyeing extracts, tannins, derivs, pigments etc | 11826         |
| Plastics and articles thereof                           | 11568         |
| Source: ITC 2013                                        |               |

### Bilateral trade is worth almost \$5.29 Billion

Source: ITC Trade Map