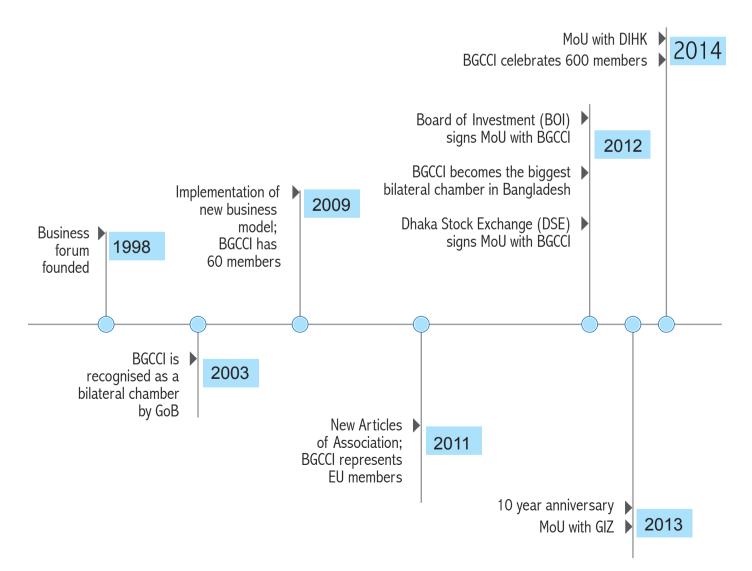

I am very pleased to inform you that BGCCI throughout 6 years was able to increase its capacity 10 times! In 2009 the chamber noted 60 members and today we represent more than 600 members. I would like to take this opportunity and extend my sincere appreciation and thanks to all of our partners and members.

BGCCI is located in the German House in Gulshan, Dhaka, Bangladesh.

Timeline of BGCCI's key achievements since its inception: