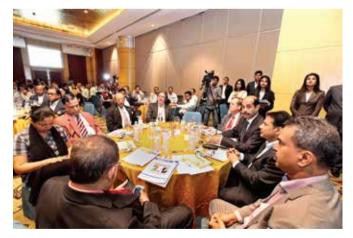

# Global Social Responsibility Conference

Conference that brings together industry experts, policymakers and media to engage in multi-stakeholder dialogue about Corporate Social Responsibility (CSR)

Center: H.E. Hasan Mahmud, Minister for Environment and Forest of Bangladesh. Right: Prof. Jan Pronk, Dutch Diplomat and Politician and former Minister of Environment and Development Cooperation of the Kingdom of the Netherlands; H.E. William Hana, Ambassador, The Head of Delegation of the European Union to Bangladesh; Shakhawat Abu Khair, President of Bangladesh German Chamber of Commerce and Industry (BGCCI); Left: Mrs. Uta Böllhoff, Director General for Europe, Middle East, and Asia Director General for Europe, Middle East and Asia-German Ministry of Economic Cooperation and Development; H.E. Dr. Albrecht Conze, Ambassador of Germany; H. E. Gerben de Jong, Ambassador of the Kingdom of the Netherlands; Daniel Seidl, Executive Director of BGCCI

<text>

Global Social Responsibility (GSR) Conference is first-of-its-kind forum in Bangladesh where both German and Bangladeshi companies come together to share ideas about best business practices and lessons learned, and to develop business strategies accordingly. In October 2010 the 1st Global Social Responsibility Conference was held, engaging more than 300 business leaders from Germany and Bangladesh. The interest from the media was enormous. The event was covered by 100 local and international media representatives.

In February 2013 Second Global Social Responsibility Conference was held focusing on the European perspective on water, energy, waste and compliance. The conference brought together over 250 participants from different sectors:

- Private sector
- Government
- NGOs
- Civil Society Organizations
- Trade Unions
- Media

Bangladesh German Chamber of Commerce & Industry