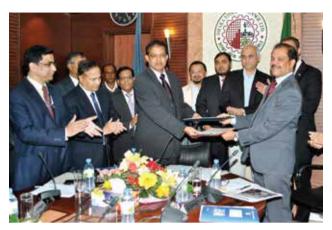

BGCCI President Sakhawat Abu Khair signed an MoU with Country Director of GIZ Olaf Handloegten. Daniel Seidl from BGCCI and PSES Coordinator Magnus Schmid also present at the ceremony

H.E. Dirk Niebel, Minister of Economic Cooperation and Development recognizes work of CIM expert Daniel Seidl, Executive Director of BGCCI