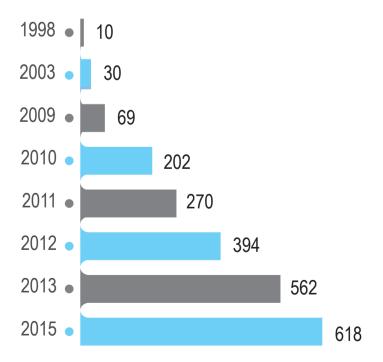

I am very pleased to inform you that BGCCI throughout 6 years was able to increase its capacity 10 times! In 2009 the chamber noted 60 members and today we represent more than 600 members. I would like to take this opportunity and extend my sincere appreciation and thanks to all of our partners and members.

BGCCI is located in the German House in Gulshan, Dhaka, Bangladesh.

Timeline of BGCCI's key achievements since its inception:

## **BGCCI** Membership

Over the years, BGCCI has continuously increased its membership, service portfolio and office capacity. Today BGCCI ranks as the largest European chamber in Bangladesh, representing more than 600 Bangladeshi and German businesses. BGCCI is the first contact for European companies expanding to Bangladesh and Bangladeshi companies expanding to Europe, an experienced service provider and the well-respected voice of Bangladeshi-German businesses.