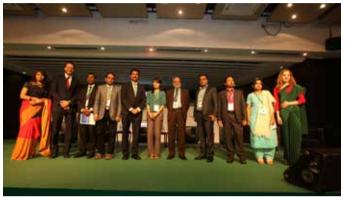

Md. Nasser Shahrear Zahedee, Chairman of Radiant Pharmaceuticals Limited celebrating as 500th Member of  $\mathsf{BGCCI}$ 

BGCCI