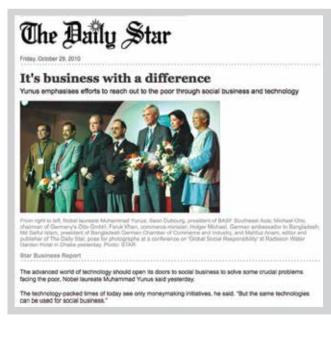

# Global Social Responsibility Conference

Conference that brings together industry experts, policymakers and media to engage in multi-stakeholder dialogue about Corporate Social Responsibility (CSR)

Center: H.E. Hasan Mahmud, Minister for Environment and Forest of Bangladesh. Right: Prof. Jan Pronk, Dutch Diplomat and Politician and former Minister of Environment and Development Cooperation of the Kingdom of the Netherlands; H.E. William Hana, Ambassador, The Head of Delegation of the European Union to Bangladesh; Shakhawat Abu Khair, President of Bangladesh German Chamber of Commerce and Industry (BGCCI); Left: Mrs. Uta Böllhoff, Director General for Europe, Middle East, and Asia Director General for Europe, Middle East and Asia-German Ministry of Economic Cooperation and Development; H.E. Dr. Albrecht Conze, Ambassador of Germany; H. E. Gerben de Jong, Ambassador of the Kingdom of the Netherlands; Daniel Seidl, Executive Director of BGCCI

<text>

Global Social Responsibility (GSR) Conference is first-of-its-kind forum in Bangladesh where both German and Bangladeshi companies come together to share ideas about best business practices and lessons learned, and to develop business strategies accordingly. In October 2010 the 1st Global Social Responsibility Conference was held, engaging more than 300 business leaders from Germany and Bangladesh. The interest from the media was enormous. The event was covered by 100 local and international media representatives.