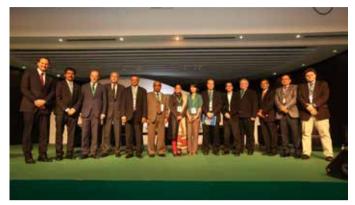

Former BGCCI President Md. Saiful Islam at the 13th Asia Pacific Conference of German Business

MoU signing ceremony with Dhaka Stock Exchange

German Ambassador H.E. Holger Michael at the inaugration of BGCCI office at German House