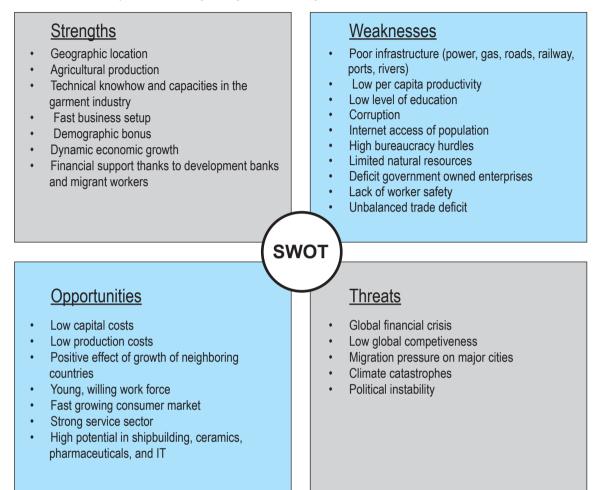

#### Doing Business in Bangladesh

PricewaterhouseCoopers (PwC), internationally acclaimed professional service providing company recently published a SWOT analysis about investing in Bangladesh, which is given below.

#### Feedback From Foreign Investors In Bangladesh

Appreciation for the entrepreneurial spirit and high level of enthusiasm and commitment they witness in the people of Bangladesh

Despite occasions of political turmoil, suppliers never fail to deliver

Compared to other countries, working in Bangladesh is considered easier Bangladesh is a land of untapped potential with a huge market size of its own and accompying enormous workforce

Bangladesh German Chamber of Commerce & Industry