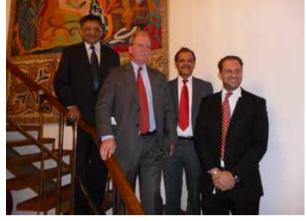

H.E. Dr. Guido Westerwelle, Minister for Foreign Affairs in Germany at the reception dinner hosted by BGCCI, GIZ and DEG

BGCCI RMG delegation in Stuttgart. From left: A. Rauf, Commercial Counsellor, Bangladesh Embassy in Germany; Dr. M. Brauch, Honorary Consul of Bangladesh in Baden Wuerttemberg; F. Siddique, Vice President, BGCCI; H. Al Mamoon, Senior Secretary, Ministry of Commerce Bangladesh; P. Friedrich, Minister for Bundesrat, Europe and International Affairs, Germany; A. Islam, President, BGMEA; D. Seidl, Executive Director, BGCCI