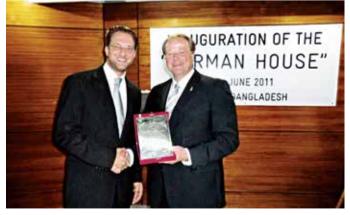

Former BGCCI President Md. Saiful Islam at the 13th Asia Pacific Conference of German Business

MoU signing ceremony with Dhaka Stock Exchange

German Ambassador H.E. Holger Michael at the inaugration of BGCCI office at German House