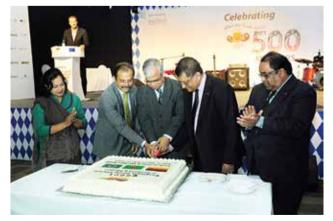

Md. Nasser Shahrear Zahedee, Chairman of Radiant Pharmaceuticals Limited celebrating as 500th Member of  $\mathsf{BGCCI}$ 

BGCCI