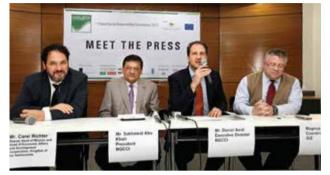

# Global Social Responsibility Conference

Conference that brings together industry experts, policymakers and media to engage in multi-stakeholder dialogue about Corporate Social Responsibility (CSR)

Center: H.E. Hasan Mahmud, Minister for Environment and Forest of Bangladesh. Right: Prof. Jan Pronk, Dutch Diplomat and Politician and former Minister of Environment and Development Cooperation of the Kingdom of the Netherlands; H.E. William Hana, Ambassador, The Head of Delegation of the European Union to Bangladesh; Shakhawat Abu Khair, President of Bangladesh German Chamber of Commerce and Industry (BGCCI); Left: Mrs. Uta Böllhoff, Director General for Europe, Middle East, and Asia Director General for Europe, Middle East and Asia-German Ministry of Economic Cooperation and Development; H.E. Dr. Albrecht Conze, Ambassador of Germany; H. E. Gerben de Jong, Ambassador of the Kingdom of the Netherlands; Daniel Seidl, Executive Director of BGCCI