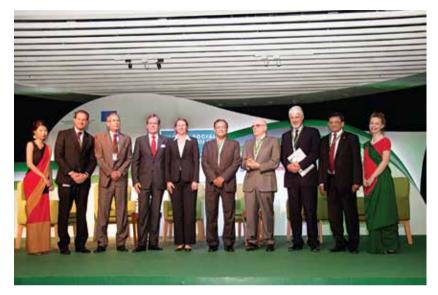

# Global Social Responsibility Conference

Conference that brings together industry experts, policymakers and media to engage in multi-stakeholder dialogue about Corporate Social Responsibility (CSR)

Center: H.E. Hasan Mahmud, Minister for Environment and Forest of Bangladesh. Right: Prof. Jan Pronk, Dutch Diplomat and Politician and former Minister of Environment and Development Cooperation of the Kingdom of the Netherlands; H.E. William Hana, Ambassador, The Head of Delegation of the European Union to Bangladesh; Shakhawat Abu Khair, President of Bangladesh German Chamber of Commerce and Industry (BGCCI); Left: Mrs. Uta Böllhoff, Director General for Europe, Middle East, and Asia Director General for Europe, Middle East and Asia-German Ministry of Economic Cooperation and Development; H.E. Dr. Albrecht Conze, Ambassador of Germany; H. E. Gerben de Jong, Ambassador of the Kingdom of the Netherlands; Daniel Seidl, Executive Director of BGCCI