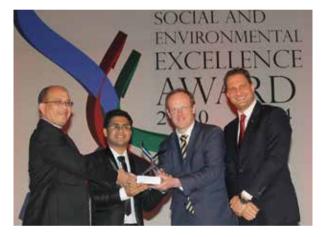

Daniel Seidl, Executive Director of BGCCI with Dr. Ferdinand von Weyhe, Deputy Embassador of German Embassy at the SEE Award giving ceremony

w was held in October, he

CIR global social responsibility in Bangladesh