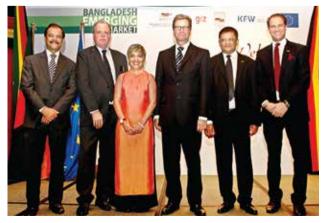

# Connecting Diplomacy & Business

BGCCI organizes high-level events, connecting policymakers to the business sector

Honorable Prime Minister of Bangladesh H.E. Sheikh Hasina visited Berlin in October 2011 and met with 65 members of BGCCI's business delegation. During the Prime Minister's visit, BGCCI organized the first business forum: "Bangladesh-Emerging Market". H.E. Sheikh Hasina attended the event along with 250 guests.

H.E. Christian Wulff, President of the Federal Republic of Germany speaks at BGCCI Business Breakfast in Dhaka

H.E. Sheikh Hasina, Prime Minister of Bangladesh speaks at "Bangladesh-Emerging Market" event in Berlin