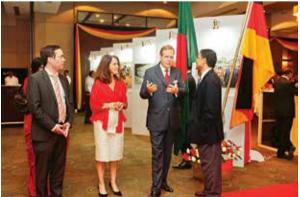

# Connecting Diplomacy & Business

BGCCI organizes high-level events, connecting policymakers to the business sector

Honorable Prime Minister of Bangladesh H.E. Sheikh Hasina visited Berlin in October 2011 and met with 65 members of BGCCI's business delegation. During the Prime Minister's visit, BGCCI organized the first business forum: "Bangladesh-Emerging Market". H.E. Sheikh Hasina attended the event along with 250 guests.

In November 2011, the President of Germany – H.E. Christian Wulff visited Bangladesh (as the first German President to visit Bangladesh since cadency of Richard von Weizsacker 25 years earlier) and took part in BGCCI's Business Breakfast. The event was led by Dr. Karl-Ernst Brauner, Director of the Department of Foreign Trade Policy under the Federal Ministry of Economics and Technology in Germany. The Business Breakfast was attended by over 150 guests.

H.E. Christian Wulff, President of the Federal Republic of Germany speaks at BGCCI Business Breakfast in Dhaka

H.E. Sheikh Hasina, Prime Minister of Bangladesh speaks at "Bangladesh-Emerging Market" event in Berlin